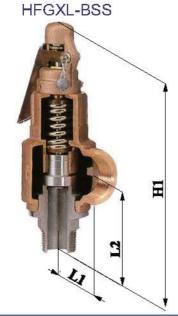

## **BRONZE SAFETY VALVE**

HFGXL-BSS HFGXL-BBB

|     |                          | Gene                                   | ral mat                                  | terial                                    |                                             |                                          |                                            |  |
|-----|--------------------------|----------------------------------------|------------------------------------------|-------------------------------------------|---------------------------------------------|------------------------------------------|--------------------------------------------|--|
|     |                          | HFGXL-BSS                              | HFGX-BSS                                 | HFGXL-BVS                                 | HFGX-BVS                                    | HFGXL-BTS                                | HFGX-BTS                                   |  |
| NO. | NAME                     | Safety Valve with Lever metal to metal | Safety Valve with Sealing metal to metal | Safety Valve with Lever Disc insert Viton | Safety Valve with Sealing Disc insert Viton | Safety Valve with Lever Disc insert PTFE | Safety Valve with Sealing Disc insert PTFE |  |
| 1   | VALVE BODY               | BRONZE                                 | BRONZE                                   | BRONZE                                    | BRONZE                                      | BRONZE                                   | BRONZE                                     |  |
| 2   | VALVE SEAT               | SS304                                  | SS304                                    | SS304                                     | SS304                                       | SS304                                    | SS304                                      |  |
| 3   | SPINDLE                  | SPINDLE BRASS BRASS BRASS BRASS        |                                          |                                           |                                             | BRASS                                    | BRASS                                      |  |
| 4   | SPRING SEAT              | BRASS                                  | BRASS                                    | BRASS                                     | BRASS                                       | BRASS                                    | BRASS                                      |  |
| 5   | DISC                     | SS304                                  | SS304                                    | SS304+VITON                               | SS304+VITON                                 | SS304+PTFE                               | SS304+PTFE                                 |  |
| 6   | CAP                      | BRONZE                                 | BRASS                                    | BRONZE                                    | BRASS                                       | BRONZE                                   | BRASS                                      |  |
| 7   | SPRING                   | STEEL                                  | STEEL                                    | STEEL                                     | STEEL                                       | STEEL                                    | STEEL                                      |  |
| 8   | NUT                      | BRASS                                  | BRASS                                    | BRASS                                     | BRASS                                       | BRASS                                    | BRASS                                      |  |
| 9   | ADJUST SCREW             | BRASS                                  | BRASS                                    | BRASS                                     | BRASS                                       | BRASS                                    | BRASS                                      |  |
| 10  | HANDLE                   | STEEL                                  | <b>*</b>                                 | STEEL                                     | :: <b></b> :                                | STEEL                                    |                                            |  |
|     | WORKING PRESSURE(Kg/cm2) | 0.1                                    | ~40                                      | 0.1                                       | ~40                                         | 0.1~40                                   |                                            |  |
|     | WORKING TEMP.(*C)        | -196°C                                 | ~225°C                                   | -40°C                                     | -200°C                                      | -40°C~200°C                              |                                            |  |

|       |    |      |   |       |      |         |       | Dim   | ensi  | on         |          |            |          |            |          |
|-------|----|------|---|-------|------|---------|-------|-------|-------|------------|----------|------------|----------|------------|----------|
|       | NO | MINA | L |       | TITE | LIFT L1 | L2    | H1    | TTA   | Weight(Kg) |          | Weight(Kg) |          | Weight(Kg) |          |
| P1    | *  | D    | * | P2    | LIFT |         |       |       | H2    | HFGXL-BSS  | HFGX-BSS | HFGXL-BVS  | HFGX-BVS | HFGXL-BTS  | HFGX-BTS |
| 1/2   | •  | 15   | * | 3/4   | 1.04 | 35      | 53.5  | 169   | 144.6 | 0.755      | 0.66     | 0.755      | 0.66     | 0.755      | 0.66     |
| 1/2   | ٠  | 15   | * | 1     | 1.52 | 39      | 63    | 196.5 | 172.6 | 1.278      | 1.08     | 1,278      | 1.08     | 1,278      | 1.08     |
| 3/4   | *  | 19.5 | * | 1     | 1.52 | 39      | 62.5  | 196   | 172.1 | 1.25       | 1.06     | 1.25       | 1.06     | 1.25       | 1.06     |
| 1     | *  | 21   | * | 1     | 1.52 | 39      | 68    | 201.5 | 177.6 | 1.25       | 1.06     | 1.25       | 1.06     | 1.25       | 1.06     |
| 1     | •  | 26   | * | 1 1/4 | 2    | 52      | 74.5  | 215.5 | 197.1 | 2.03       | 1.96     | 2.03       | 1.96     | 2.03       | 1.96     |
| 1 1/4 | ٠  | 33   | * | 1 1/2 | 2.56 | 58.5    | 88.5  | 245.5 | 227.1 | 2.64       | 2.55     | 2.64       | 2,55     | 2.64       | 2.55     |
| 1 1/2 | *  | 39   | * | 2     | 3.04 | 64.5    | 100.5 | 284.5 | 258.1 | 4          | 3.92     | 4          | 3.92     | 4          | 3.92     |
| 2     | ٠  | 39   | * | 2     | 3.04 | 64.5    | 103.5 | 287.5 | 261.1 | 4.36       | 4.11     | 4.36       | 4.11     | 4.36       | 4.11     |
| 2     | •  | 50   | * | 2 1/2 | 4    | 72      | 110   | 303   | 276.6 | 5.5        | 5,29     | 5.5        | 5.29     | 5.5        | 5.29     |