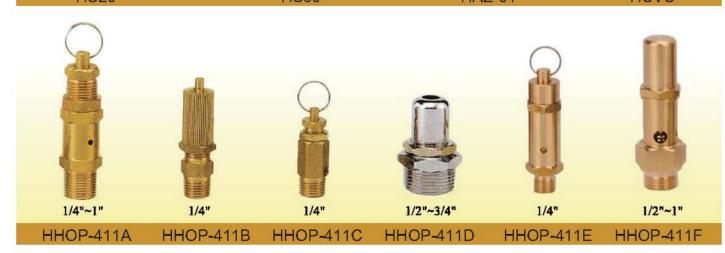

## **SAFETY VALVES**

3/4"

SS303 1/8~1/4"

1/2"

3/8~1/2"

HS20 HS30 HAZ-04 HCVS