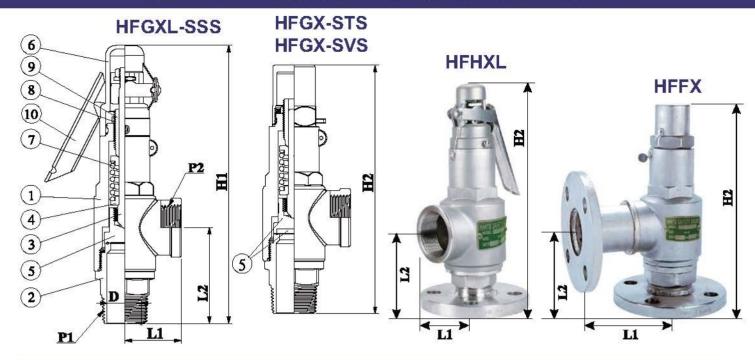

## STAINLESS STEEL SAFETY VALVE

|    |                           |                                                              |                                                            | Gene                                                             | ral ma                                                             | terial      |                                                                 |                                                |                                   |                                                |                                  |
|----|---------------------------|--------------------------------------------------------------|------------------------------------------------------------|------------------------------------------------------------------|--------------------------------------------------------------------|-------------|-----------------------------------------------------------------|------------------------------------------------|-----------------------------------|------------------------------------------------|----------------------------------|
| NO | TYPE<br>NAME              | HFGXL-SSS<br>Safety Valve<br>with Lever<br>metal to<br>metal | HFGX-SSS<br>Safety Valve<br>with Sealing<br>metal to metal | HFGXL-SVS<br>Safety Valve<br>with Lever<br>Disc insert<br>Vitoni | HFGX-SVS<br>Safety Valve<br>with Scaling<br>Disc insert<br>Vitoral |             | HFGX-STS<br>Safety Valve<br>with Sealing<br>Disc insert<br>PIFE | HFHXL<br>Inlet:<br>Flange<br>Outlet:<br>Thread | HFHX Inlet: Flange Outlet: Thread | HFFXL<br>Inlet:<br>Flange<br>Outlet;<br>Flange | HFFX Inlet: Mange Outlet: Flange |
| 1  | VALVE BODY                | SS304/316                                                    | SS304/316                                                  | SS304/316                                                        | SS304/316                                                          | SS304/316   | SS304/316                                                       | SS304/316                                      | SS304/316                         | SS304/316                                      | SS304/316                        |
| 2  | VALVE SEAT                | SS316                                                        | SS316                                                      | SS316                                                            | SS316                                                              | SS316       | SS316                                                           | SS304/316                                      | SS304/316                         | SS304/316                                      | SS304/316                        |
| 3  | SPINDLE                   | SS304                                                        | SS304                                                      | SS304                                                            | SS304                                                              | SS304       | SS304                                                           | SS304                                          | SS304                             | SS304                                          | SS304                            |
| 4  | SPRING SEAT               | SS304                                                        | SS304                                                      | SS304                                                            | SS304                                                              | SS304       | SS304                                                           | SS304                                          | SS304                             | SS304                                          | SS304                            |
| 5  | DISC                      | SS316                                                        | SS316                                                      | SS316+VITON                                                      | SS316+VITON                                                        | SS316+PTFE  | SS316+PTFE                                                      | SS316                                          | SS316                             | SS316                                          | SS316                            |
| 6  | CAP                       | SS304                                                        | SS304                                                      | SS304                                                            | SS304                                                              | SS304       | SS304                                                           | SS304                                          | SS304                             | SS304                                          | SS304                            |
| 7  | SPRING                    | SS304                                                        | SS304                                                      | SS304                                                            | SS304                                                              | SS304       | SS304                                                           | SS304                                          | SS304                             | SS304                                          | SS304                            |
| 8  | NUT                       | SS304                                                        | SS304                                                      | SS304                                                            | SS304                                                              | SS304       | SS304                                                           | SS304                                          | SS304                             | SS304                                          | SS304                            |
| 9  | ADJUST SCREW              | SS304                                                        | SS304                                                      | SS304                                                            | SS304                                                              | SS304       | SS304                                                           | SS304                                          | SS304                             | SS304                                          | SS304                            |
| 10 | HANDLE                    | SS304                                                        | Ā                                                          | SS304                                                            | ē                                                                  | SS304       | 534                                                             | SS304                                          | 5                                 | SS304                                          |                                  |
|    | WORKING PRESSURE (Kg/cm2) | 0.1~                                                         | 0.1~110                                                    |                                                                  | 0.1~50                                                             |             | 0.1~50                                                          |                                                | 0.1~110                           |                                                | 110                              |
|    | WORKING TEMP.(°C)         | -196°C~350°C                                                 |                                                            | -40°C~200°C                                                      |                                                                    | -40°C~200°C |                                                                 | -196°C~350°C                                   |                                   | -196°C~300°C                                   |                                  |

| N     | O | МI | NA | L  |        |     | L2  | H1  | ш   | Weight(Kg) |          |  |  |
|-------|---|----|----|----|--------|-----|-----|-----|-----|------------|----------|--|--|
|       |   |    |    | P2 | T IIZT | T 1 |     |     |     | HFGXL-SSS  | HFGX-SSS |  |  |
| P1    | * | D  | *  |    | TILI   | LI  |     |     | 112 | HFGXL-SVS  | HFGX-SVS |  |  |
|       |   |    | 8  |    |        |     |     |     |     | HFGXL-STS  | HFGX-STS |  |  |
| 1/2   | * | 15 | *  | 1  | 1.04   | 41  | 66  | 200 | 179 | 1.376      | 1.266    |  |  |
| 3/4   | * | 20 | *  | 1  | 1.52   | 41  | 65  | 199 | 177 | 1.354      | 1.244    |  |  |
| 1     |   | 21 | *  | 1  | 2      | 41  | 71  | 205 | 183 | 1.348      | 1.238    |  |  |
| 1 1/4 | * | 33 | *  | 2  | 2.56   | 65  | 101 | 285 | 261 | 5.384      | 5.212    |  |  |
| 1 1/2 | ٠ | 39 |    | 2  | 3.04   | 65  | 101 | 285 | 261 | 5.23       | 5.058    |  |  |
| 2     | + | 39 | •  | 2  | 4      | 65  | 104 | 288 | 265 | 5.398      | 5.226    |  |  |

| NOMINAL    |   |    |   | L     | LIFT | HFHXL~HFHX |     |      | Weight(Kg) |                  | HFFXL~HFFX |      |     |            | Weight(Kg) |       |      |
|------------|---|----|---|-------|------|------------|-----|------|------------|------------------|------------|------|-----|------------|------------|-------|------|
| <b>P</b> 1 | * | D  | * | P2    | TALI | L1         | L2  | H1   | H2         | HFHXL            | HFHX       | L1   | L2  | <b>H</b> 1 | H2         | HFFXL | HFFX |
| 1/2        | * | 15 | ٠ | 1/2   | 1.04 | 41         | 66  | 200  | 179        | 2.5              | 2.3        | 84.5 | 72  | 203        | 182        | 3.4   | 3.3  |
| 3/4        | * | 20 | ٠ | 3/4   | 1.52 | 41         | 72  | 5.00 | 183        | ( <del>5</del> ) | 2.5        |      | 72  | 203        | _          | 3.6   |      |
| 3/4        | * | 20 | * | 1     | 1.52 | 41         | 72  | 199  |            | 2.6              |            | 84.5 | •   | •          | 182        |       | 3.5  |
| 1          | * | 21 | • | 1     | 2    | 41         | 77  | 205  | 183        | 2.7              | 2.7        | 99   | 77  | 210        | 187        | 3.7   | 3.6  |
| 1 1/4      | * | 33 | * | 1 1/4 | 2.56 | 65         | 101 | 285  | 261        | 7.5              | 6.9        | 128  | 106 | 289        | 265        | 8.6   | 8    |
| 1 1/2      | * | 39 | ٠ | 1 1/2 | 3.04 | 65         | 101 | 285  | 261        | 7.7              | 7          | 135  | 107 | 290        | 266        | 8.9   | 8.2  |
| 2          | * | 39 | ٠ | 2     | 4    | 65         | 104 | 288  | 265        | 8                | 7.2        | 129  | 293 | 293        | 268        | 9.1   | 8.3  |