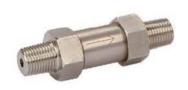

## STAINLESS STEEL SAFETY VALVE

|    |                           |                                                              |                                                            | Gene                                                             | ral ma                                                             | terial      |                                                                 |                                                |                                   |                                                |                                  |
|----|---------------------------|--------------------------------------------------------------|------------------------------------------------------------|------------------------------------------------------------------|--------------------------------------------------------------------|-------------|-----------------------------------------------------------------|------------------------------------------------|-----------------------------------|------------------------------------------------|----------------------------------|
| NO | TYPE<br>NAME              | HFGXL-SSS<br>Safety Valve<br>with Lever<br>metal to<br>metal | HFGX-SSS<br>Safety Valve<br>with Sealing<br>metal to metal | HFGXL-SVS<br>Safety Valve<br>with Lever<br>Disc insert<br>Vitoni | HFGX-SVS<br>Safety Valve<br>with Scaling<br>Disc insert<br>Vitoral |             | HFGX-STS<br>Safety Valve<br>with Sealing<br>Disc insert<br>PIFE | HFHXL<br>Inlet:<br>Flange<br>Outlet:<br>Thread | HFHX Inlet: Flange Outlet: Thread | HFFXL<br>Inlet:<br>Flange<br>Outlet;<br>Flange | HFFX Inlet: Mange Outlet: Flange |
| 1  | VALVE BODY                | SS304/316                                                    | SS304/316                                                  | SS304/316                                                        | SS304/316                                                          | SS304/316   | SS304/316                                                       | SS304/316                                      | SS304/316                         | SS304/316                                      | SS304/316                        |
| 2  | VALVE SEAT                | SS316                                                        | SS316                                                      | SS316                                                            | SS316                                                              | SS316       | SS316                                                           | SS304/316                                      | SS304/316                         | SS304/316                                      | SS304/316                        |
| 3  | SPINDLE                   | SS304                                                        | SS304                                                      | SS304                                                            | SS304                                                              | SS304       | SS304                                                           | SS304                                          | SS304                             | SS304                                          | SS304                            |
| 4  | SPRING SEAT               | SS304                                                        | SS304                                                      | SS304                                                            | SS304                                                              | SS304       | SS304                                                           | SS304                                          | SS304                             | SS304                                          | SS304                            |
| 5  | DISC                      | SS316                                                        | SS316                                                      | SS316+VITON                                                      | SS316+VITON                                                        | SS316+PTFE  | SS316+PTFE                                                      | SS316                                          | SS316                             | SS316                                          | SS316                            |
| 6  | CAP                       | SS304                                                        | SS304                                                      | SS304                                                            | SS304                                                              | SS304       | SS304                                                           | SS304                                          | SS304                             | SS304                                          | SS304                            |
| 7  | SPRING                    | SS304                                                        | SS304                                                      | SS304                                                            | SS304                                                              | SS304       | SS304                                                           | SS304                                          | SS304                             | SS304                                          | SS304                            |
| 8  | NUT                       | SS304                                                        | SS304                                                      | SS304                                                            | SS304                                                              | SS304       | SS304                                                           | SS304                                          | SS304                             | SS304                                          | SS304                            |
| 9  | ADJUST SCREW              | SS304                                                        | SS304                                                      | SS304                                                            | SS304                                                              | SS304       | SS304                                                           | SS304                                          | SS304                             | SS304                                          | SS304                            |
| 10 | HANDLE                    | SS304                                                        | Ā                                                          | SS304                                                            | ē                                                                  | SS304       | 534                                                             | SS304                                          | 5                                 | SS304                                          |                                  |
|    | WORKING PRESSURE (Kg/cm2) | 0.1~                                                         | 0.1~110                                                    |                                                                  | 0.1~50                                                             |             | 0.1~50                                                          |                                                | 0.1~110                           |                                                | 110                              |
|    | WORKING TEMP.(°C)         | -196°C~350°C                                                 |                                                            | -40°C~200°C                                                      |                                                                    | -40°C~200°C |                                                                 | -196°C~350°C                                   |                                   | -196°C~300°C                                   |                                  |